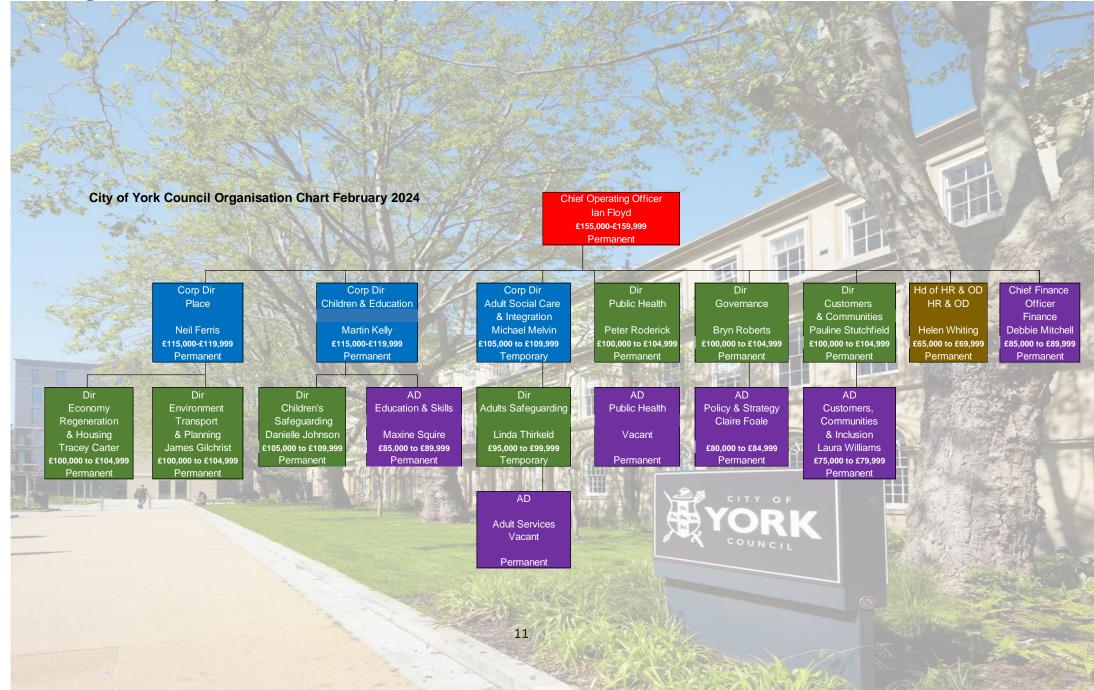

#### Organisation Chart (See further notes below)

#### Notes for the Organisation Chart

The chart shows the council's senior staff. The information shown is in the order of:

Job Title Department Name of job holder Salary in £5,000 brackets Contract status

The grades are colour coded within the above organisation chart, and the salary ceilings for these grades are as follows:

| CO0      | up to £159,511 |
|----------|----------------|
| Corp Dir | up to £119,721 |
| Dir      | up to £106,857 |
| AD       | up to £87,761  |
| G13      | up to £72,736  |